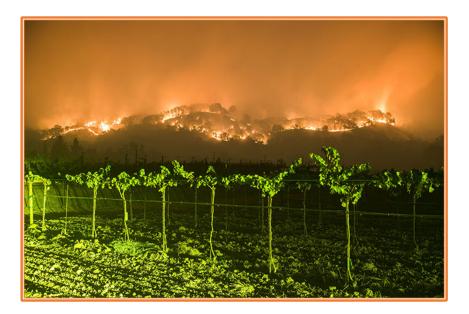

# What is Covered

- Adverse weather
- ✓ Earthquake
- ✓ Fire
- ✓ Volcanic eruption
- ✓ Wildlife

- Failure of irrigation water supply (due to a covered peril)
- Insects, plant disease (unless insufficient or improper application of control measures occurs)

Grape Cluster Freeze is a good option for younger vineyards (not federally regulated, carrier specific rates and rules)